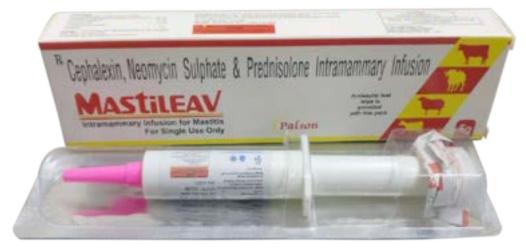

### **MASTILEAV**

Cephalexin + Neomycin Sulphate + **5 gm**Predinosolone Intrammary Infusion for Mastitis

An appreciated formulations to treat severe conditions...

#### **Benefits:**

Dry Cow Therapy Clinical Mastitis Subclinnical Mastitis

#### Cephalexin, Neomycin Sulphate, Predinosolone

- Mastileav is Antimicobial And Anti-Inflammatory Intrammary Infusiuon That is Effective Against Gram+ve, Gram-ve Organisms
- Mastileav is Helpful to Reduces The Number Of Bacteria in the Colon
- Mastileav improves The Blood Glucose level Which is Most Desired Proposition in infections
- Mastileav Stabilizes Vascularity Of Epithelial Membranes.

#### **Usage- For Intrammary**

**For Cattle And Buffalow**- One Syringe 5 gm per Affected Quarter After Every 12 Hours or As Directed By Veterinaian

**For Sheep And Goat-** Half Syringe 2.5 gm per Affected Quarter After Every 12 Hours or As Directed By Veterinarian

#### **Each 5 gm Disposable Prefilled Syring Contains**

Cephalexin IP Equivalent to Cephalexin (Anhydrous)-100 mg Neomycin Sulphate IP -100 mg+Predinisolone IP-10 mg **Packing:** 5 gm Intrammary Infusion