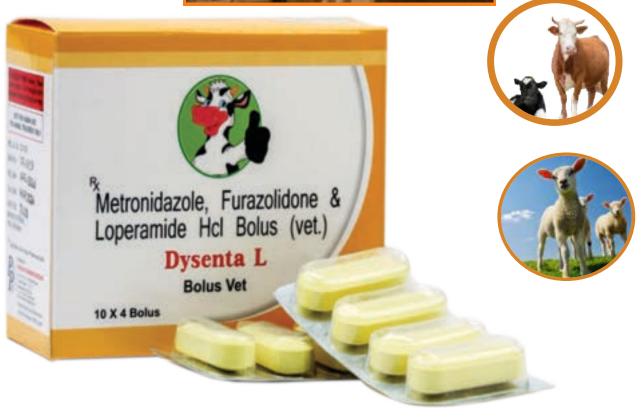

# Dysenta-L(

#### **METRONIDAZOLE, FURAZOLIDONE & LOPERAMIDE HCI**

**BOLUS:** is used in the treatment of diarrhea or enteritis caused by bacteria. Medicine is also used in the treatment of typhoid fever and salmonella infections. The medicine contains Metronidazole Furazolidone & Atropine as active ingredients. Due to its effectiveness and nominal side effects, it is widely demanded in the marketplace.

#### **Composition:**

Each uncoated bolus contains:

Metronidazole 1000 mg

Furazolidone 500 mg

Loperamide HCL 75 mg

**PRESENTATION**: 10 x 4 Bolus