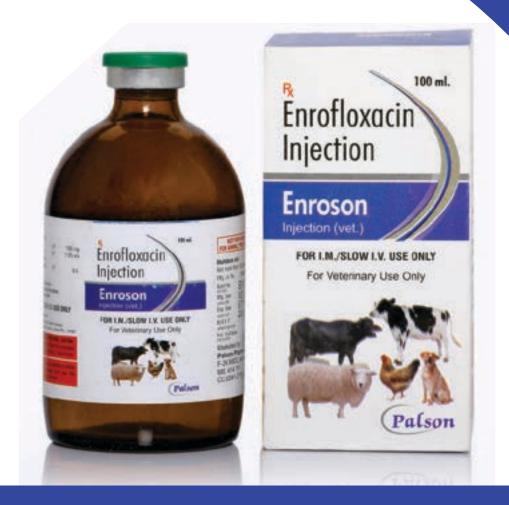

### Enroson

#### Long Acting Antibiotic

Enroson is a long acting antibiotic.

#### Why choose Enroson?

Assures long term bactericidal effect.

#### **Composition:**

Each ml Conatains:

Enrofloxacin I.P. 100 mg

Benzyl Alcohol I.P.1.5 v/v

WFI I.P. q.s.

#### **Indications:**

Various bacterial infections

#### Dosage:

As directed by veterinarian

#### **Presentation:**

30ml, 50ml, 100ml glass vial

**ENSN** 