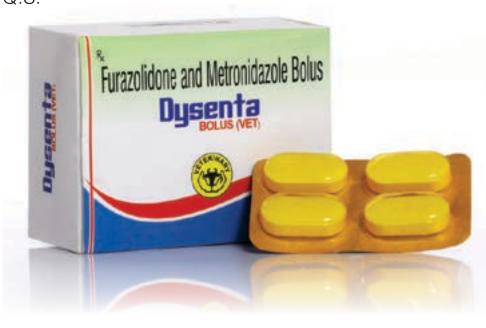

### Dysenta

#### **Composition:**

| Furazolidone IP  | 500mg |
|------------------|-------|
| Metronidazole IP | 300mg |
| Excipients       |       |
| Q.S.             |       |

#### **Presentation:**

4 bolus X1 strip 10 strip X1 box

DYST