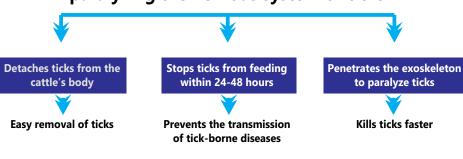

### Shield dairy animals from Ticks, Aat-Tak 12.5% ECAmitraz Dip Concentrate 125 mg Liquid IP (Vet.)

Attacks by specifically inhibiting Monoamine Oxidase, thereby paralyzing the nervous system of ticks

**Animals's Comfort to Improve Production.** 

A Non-Systemic Acaricide, insecticide Against Mite- or Tick-infection

**Used** on

• Cattle • Goats • Sheep • Pigs • Dogs

**Applications Method** 

Dissolve 10 ml Aat- Tak12.5% EC liquid in 5 litre of water, soak a piece of cloth & completely wipe on whole body

**Cattle heavily infested with ticks** (mean tick counts of about 800) dipped once weekly in Amitraz showed re-infestation rate reduce to zero after ninth dipping

50 ml Alluminium Bottle

**ATTK** 