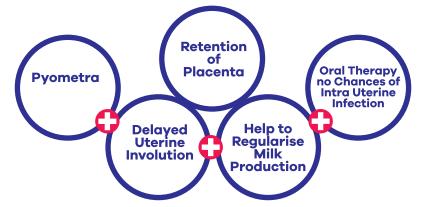

#### Calcivet Gel will be usefull in:

- Milk Fever Cases
- Ca. Drop Down Cases
- After Calving & before Calving
- To increase Milk Yield
- Faster Calcium Serum level