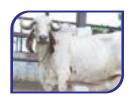

**Cattle heavily infested with ticks** (mean tick counts of about 800) dipped once weekly in Amitraz showed re-infestation rate reduce to zero after ninth dipping

50 ml Alluminium Bottle

**ATTK** 