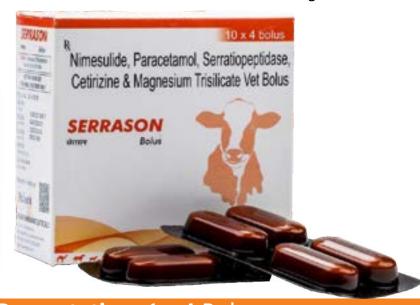

# SEKRAS()

#### The Most Powerful Anti-inflammatory, Antipyretic & Analgesic Combination

Serrason is a combination of Nimesulide, Paracetamol, Serratiopeptidase & Magnesium Trisilicate and is an anti-inflammatory, analgesic, antipyretic & anti-allergic.

#### **Composition:**

Each uncoated bolus contains:

Nimesulide B.P. 500 mg Paracetamol I.P. 1000 mg Serratiopeptidase I.P. 75 ma Magnesium Trisilicate I.P. 50 mg Cetirizine HCL I.P. 25 mg

**SRSN** 

**Presentation:** 1 x 4 Bolus