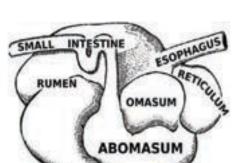

### Ment-pH

Normalizing gastiric pH

A sodium Bi carbonate Bolus for normalizing gastric pH

Why choose Ment-pH?

It ensures the maintenance of normal intestinal functions.

#### **Indications:**

- Helps to maintain pH of animal body after any medical treatment.
- Helps to improve Ruminal physiology
- Helps in digestion and assimilation of food
- Constipation
- Gastritis