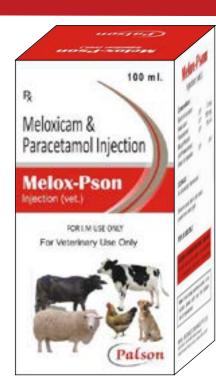

# MELOX-Pson Injection

(Meloxicam 5mg + Paracetamol 150mg

Meloxicam: Anti-inflammatory; Selective COX-2 Inhibitor

Paracetamol: Anti-pyretic, Analgesic

#### **INDICATIONS:**

- 1. Post operative Pain & Inflammation
- 2. Traumatic injuries
- 3. Myositis (inflammation of the muscles)
- 4. Prior to dehorning
- 5. Supportive therapy in Mastitis
- 6. Pyrexia of unknown origin

DOSAGE:
As Directed by Veterinarian

Available Pack: 100 ml

MPSN

"MELOX-Pson" For Daily Regular Use...