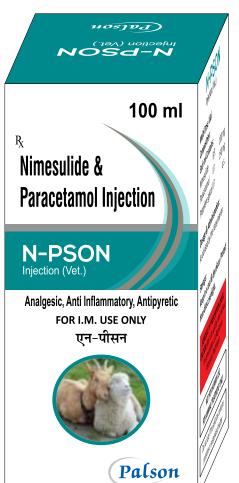

# N-PSON

Injection

(Nimesulide 100mg + Paracetamol 150 mg)/ml

- Nimesulide: Bioavailability of Nimesulide after I.M. administration is 89.42% (Journal of Bioequivalence and Bioavailability (2009))
- Paracetamol: A Clinically proven analgesic / antipyretic

#### **INDICATIONS:**

- PUO (Pyrexia of Unknown Origin)
- Inflammatory conditions- Mastitis, Arthritis, Laminitis
- Post-operative surgical inflammatory conditions
- Musculoskeletal disorders
- Pain and Fever During **FMD** (Foot & Mouth Disease) and **LSD** (Lumpy Skin Disease)
- Lameness

#### **DOSAGE:**

As Directed by Veterinarian

**Available Pack: 100 ml** 

Onset of Action 15 minutes

NPSN