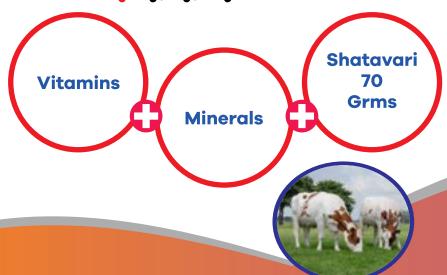

#### Nutritional Value Per 100 Grm

- Nutritional Supplement of Highly Bio-Available Ca,Ph & Minerals
- With Shatavri & Jeevanti milk enhancing Herbs.
- Improves Milk Yield And Fat Percentage.
- Prevents chances of Rickets, Dystocia, Prolapse, Milk Fever.
- Improves Feed Intake.
- Improves Egg Production and Fertility.
- Prevents Muscular Weakness, Stress Condition.
- Essent Fatty Acids
- Reuse Ofkitley
- Higher Milk Yield
- Homogenous Suspension
- Improves Feed Intake & FCR

#### **Oral Administration**

Cows/Buffalos/Horses 100 ml Daily.
Calcives/Sheep/Goats 50 ml Daily.
Poultry 100 ml /100 ml Birds.
Small Animals 10-20 ml Daily

- Ph 1677mg
- Vit.D3 1600 IU
- Vit.B12 200mcg
- Cobalt 40mg
- Iron 200mg
- Manganese 70mg
- Aq.Extract Of
- Shatavari 2000mg
- Jeevanti 600mg