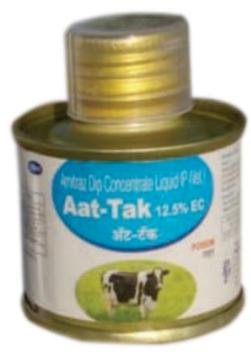

### Shield dairy animals from Ticks, Aat-Tak 12.5% ECAmitraz Dip Concentrate 125 mg Liquid IP (Vet.)

Attacks by specifically inhibiting Monoamine Oxidase, thereby paralyzing the nervous system of ticks

**Animals's Comfort to Improve Production.** 

A Non-Systemic Acaricide, insecticide Against Mite- or Tick-infection

**Used** on

• Cattle • Goats • Sheep • Pigs • Dogs

**Applications Method** 

Dissolve 10 ml Aat- Tak12.5% EC liquid in 5 litre of water, soak a piece of cloth & completely wipe on whole body