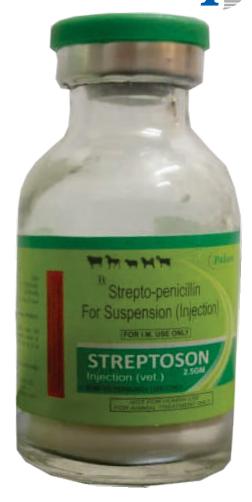

# STREPTOSON

2.5 GM

#### **Indications:**

Infections caused by microorganisms susceptible to penicillin or, streptomycin like respiratory, uterine & alimentary tract infections, mastitis, osteomyelitis, peritonitis, septicemia, cystitis, joint-ill and secondary bacterial infections in horses, cattle, pigs, foals, calves, sheep & goats.

#### **Dosage & Administration:**

For Intramuscular administration:

Large animals: 2-3 ml/50 kg body weight daily IM for 3-5 days. Small Ruminants: 1ml/10 kg body weight daily IM for 3-5 days. Small animals: 0.5-1.5 ml/5-10 kg body weight daily IM for 3-5 days.

### **Presentation:** 2.5 gm

STRS