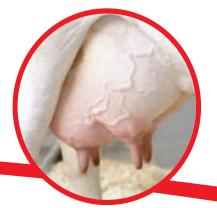

### **MASTILEAV**

Cephalexin + Neomycin Sulphate + **5 gm**Predinosolone Intrammary Infusion for Mastitis

An appreciated formulations to treat severe conditions...

#### **Benefits:**

Dry Cow Therapy Clinical Mastitis Subclinnical Mastitis

#### Cephalexin, Neomycin Sulphate, Predinosolone

- Mastileav is Antimicobial And Anti-Inflammatory Intrammary Infusiuon That is Effective Against Gram+ve, Gram-ve Organisms
- Mastileav is Helpful to Reduces The Number Of Bacteria in the Colon
- Mastileav improves The Blood Glucose level Which is Most Desired Proposition in infections
- Mastileav Stabilizes Vascularity Of Epithelial Membranes.

#### **Usage- For Intrammary**

**For Cattle And Buffalow**- One Syringe 5 gm per Affected Quarter After Every 12 Hours or As Directed By Veterinaian

**For Sheep And Goat-** Half Syringe 2.5 gm per Affected Quarter After Every 12 Hours or As Directed By Veterinarian

#### **Each 5 gm Disposable Prefilled Syring Contains**

Cephalexin IP Equivalent to Cephalexin (Anhydrous)-100 mg Neomycin Sulphate IP -100 mg+Predinisolone IP-10 mg **Packing:** 5 gm Intrammary Infusion